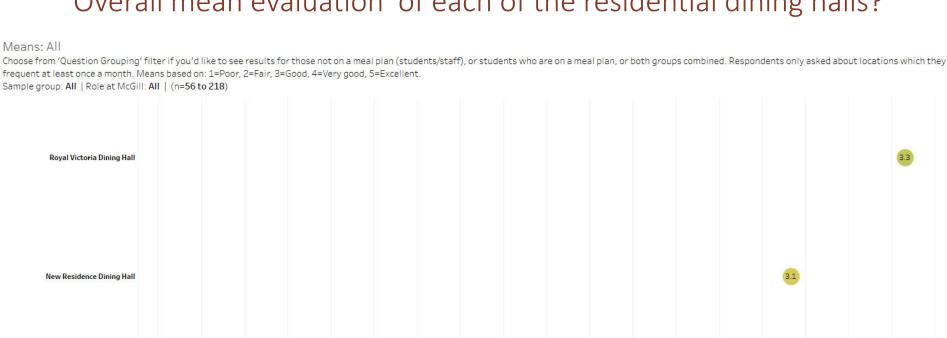

# All

Choose from 'Question Grouping' filter if you'd like to see results for those not on a meal plan (students/staff), or students who are on a meal plan, or both groups combined. Respondents only asked about locations which they frequent at least once a month.

Sample group: Main | Role at McGill: All | (n=56 to 217)



# OVERALL, how would you rate each of the residential dining halls? ALL GROUPS

All
Choose from 'Question Grouping' filter if you'd like to see results for those not on a meal plan (students/staff), or students who are on a meal plan, or both groups combined. Respondents only asked about locations which they frequent at least once a month.

Sample group: Main | Role at McGill: All | (n=56 to 217)



#### Overall mean evaluation of each of the residential dining halls?





# DETAILED EVALUATION OF TARGETED ON CAMPUS LOCATIONS











l'art du vrai! truly authentic!

## Première Moisson

Only asked of those who frequent the location at least once a month. Sample group:  $Main \mid Role at McGill: AlI \mid (n=258 to 264)$ 



## Avvocato Café

#### Avvocato Café (Chancellor Day Hall)

Only asked of those who frequent the location at least once a month.

Sample group: Main | Role at McGill: All | (n=36)



#### Paramount

#### Paramount (Trottier Building)

Only asked of those who frequent the location at least once a month.

Sample group: Main | Role at McGill: All | (n=90 to 97)



## Education Café

#### Education Café (Education Building)

Only asked of those who frequent the location at least once a month.

Sample group: Main | Role at McGill: All |