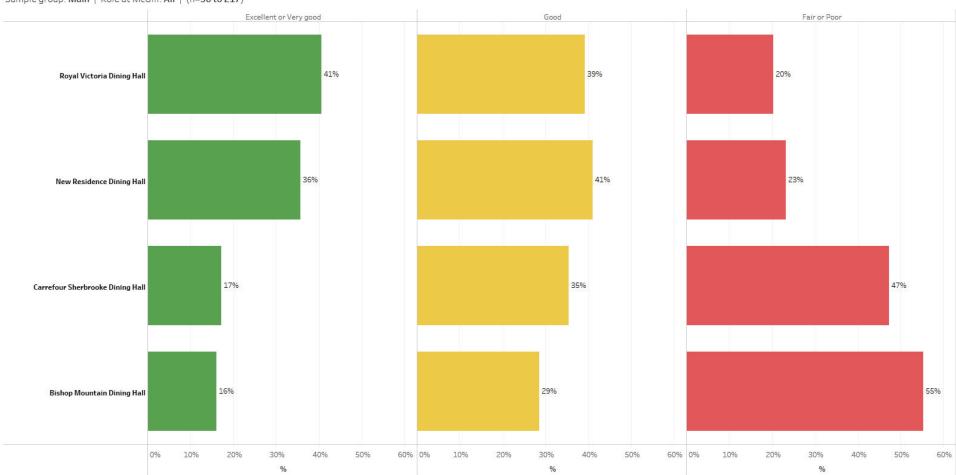

# OVERALL, how would you rate each of the residential dining halls? ALL GROUPS

#### All

Choose from 'Question Grouping' filter if you'd like to see results for those not on a meal plan (students/staff), or students who are on a meal plan, or both groups combined. Respondents only asked about locations which they frequent at least once a month.

Sample group: Main | Role at McGill: All | (n=56 to 217)