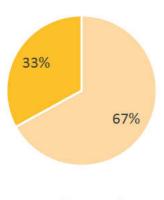

## Respondents Profile

Respondent Profile (those who answered the survey)

|                                  |                                                                     |       |      |       |      |       | IOT in | Academic | staff | Non-academ | nic staff | Grand To | d Total |  |
|----------------------------------|---------------------------------------------------------------------|-------|------|-------|------|-------|--------|----------|-------|------------|-----------|----------|---------|--|
|                                  |                                                                     | Count | 96   | Count | 96   | Count | 96     | Count    | %     | Count      | %         | Count    | 96      |  |
| Q1 Which of the                  | A student living in a McGill residence on a mandatory meal plan     | 146   | 100% |       |      |       |        |          |       |            |           | 146      | 11%     |  |
| following best<br>describes you? | A student living in a McGill residence not on a mandatory meal plan |       |      | 35    | 100% |       |        |          |       |            |           | 35       | 3%      |  |
| describes you:                   | A student not living in a McGill residence                          |       |      |       |      | 853   | 100%   |          |       |            |           | 853      | 62%     |  |
|                                  | An employee with an academic appointment                            |       |      |       |      |       |        | 113      | 100%  |            |           | 113      | 8%      |  |
|                                  | Any other employee                                                  |       |      |       |      |       |        |          |       | 236        | 100%      | 236      | 17%     |  |
|                                  | Total                                                               | 146   | 100% | 35    | 100% | 853   | 100%   | 113      | 100%  | 236        | 100%      | 1,383    | 100%    |  |
| Q2 What is your gender           | Woman                                                               | 106   | 73%  | 22    | 63%  | 563   | 66%    | 58       | 51%   | 170        | 72%       | 919      | 67%     |  |
| identity?                        | Man                                                                 | 40    | 2796 | 12    | 34%  | 279   | 33%    | 54       | 48%   | 66         | 28%       | 451      | 33%     |  |
|                                  | Another gender identity                                             |       |      | 1     | 3%   | 8     | 1%     | 1        | 1%    |            |           | 10       | 1%      |  |
|                                  | Total                                                               | 146   | 100% | 35    | 100% | 850   | 100%   | 113      | 100%  | 236        | 100%      | 1,380    | 100%    |  |