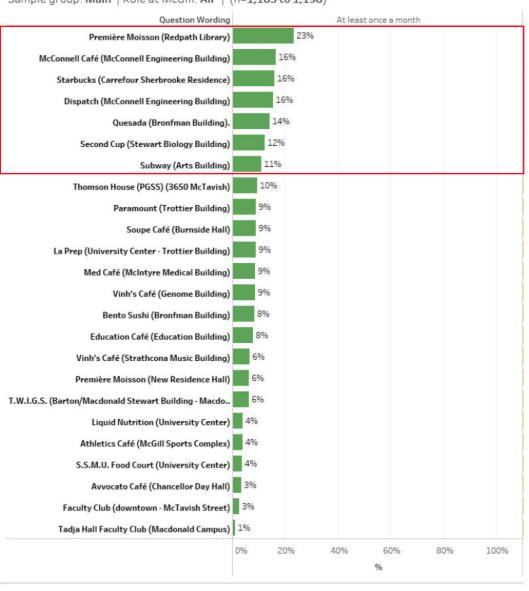

# Purchasing Frequency ON CAMPUS (RETAIL) LOCATIONS

Purchase frequency - retail location
Sample group: Main | Role at McGill: All | (n=1,185 to 1,198)

## How often do you purchase something from each of the following food service locations on either campuses Non Resident STUDENTS

Overall Evaluation of On Campus Locations