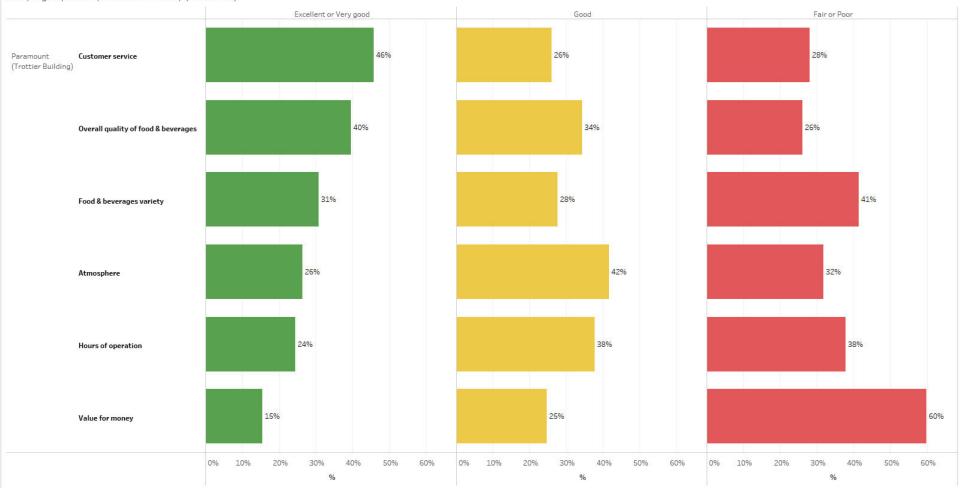

#### Paramount

#### Paramount (Trottier Building)

Only asked of those who frequent the location at least once a month.

Sample group: Main | Role at McGill: All | (n=90 to 97)