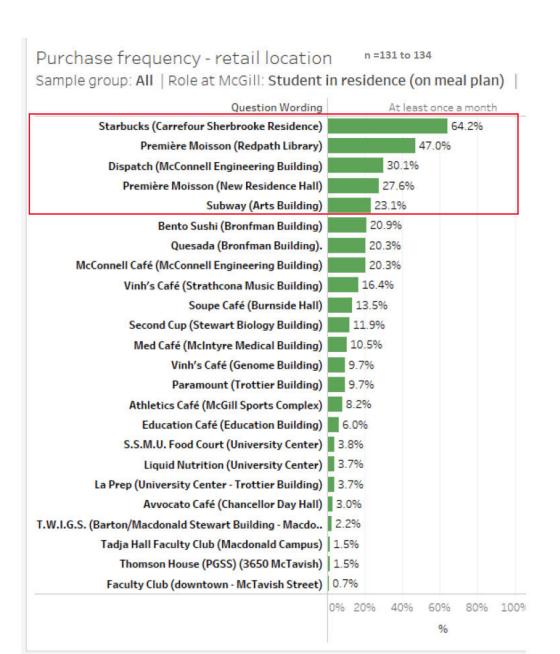

# Purchasing Frequency ON CAMPUS (RETAIL) LOCATIONS

Purchase frequency - retail location
Sample group: Main | Role at McGill: All | (n=1,185 to 1,198)