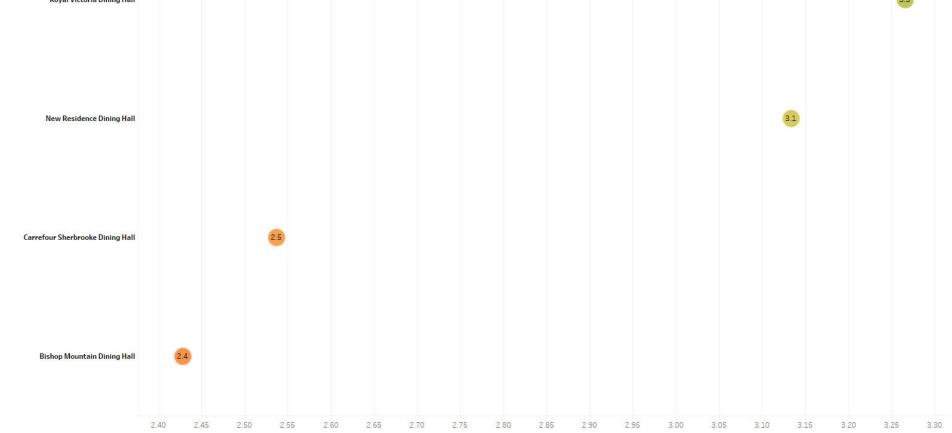

All

Choose from 'Question Grouping' filter if you'd like to see results for those not on a meal plan (students/staff), or students who are on a meal plan, or both groups combined. Respondents only asked about locations which they frequent at least once a month.

Sample group: Main | Role at McGill: All | (n=56 to 217)



# OVERALL, how would you rate each of the residential dining halls? ALL GROUPS

All
Choose from 'Question Grouping' filter if you'd like to see results for those not on a meal plan (students/staff), or students who are on a meal plan, or both groups combined. Respondents only asked about locations which they frequent at least once a month.

Sample group: Main | Role at McGill: All | (n=56 to 217)



#### Overall mean evaluation of each of the residential dining halls?





# DETAILED EVALUATION OF TARGETED ON CAMPUS LOCATIONS











l'art du vrai! truly authentic!

## Première Moisson

Only asked of those who frequent the location at least once a month. Sample group:  $Main \mid Role at McGill: AlI \mid (n=258 to 264)$ 



## Avvocato Café

#### Avvocato Café (Chancellor Day Hall)

Only asked of those who frequent the location at least once a month.

Sample group: Main | Role at McGill: All | (n=36)



#### Paramount

#### Paramount (Trottier Building)

Only asked of those who frequent the location at least once a month.

Sample group: Main | Role at McGill: All | (n=90 to 97)



## Education Café

#### Education Café (Education Building)

Only asked of those who frequent the location at least once a month.

Sample group: Main | Role at McGill: All | (