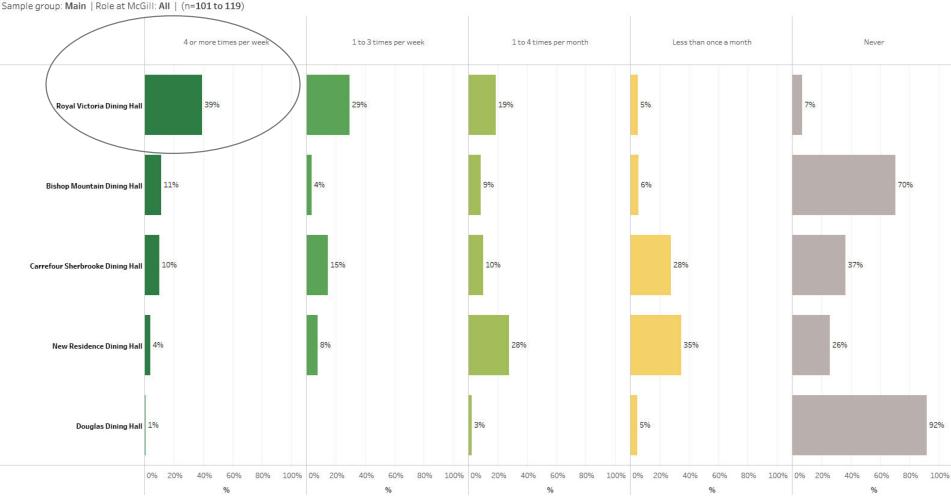

## How often do you purchase something from of the residential dining halls (other than your own)? RESIDENT STUDENTS

#### Purchase frequency - res dining hall (meal plan)

Choose from 'Question Grouping' filter if you'd like to see results for those not on a meal plan (students/staff), or students who are on a meal plan, or both groups combined.

- Nearly 40% (non-RVC) resident students regularly eat at RVC dining hall (4 or more times per week)
- 10% ( non CS) resident students eat at CS dining halls 4 or more times per week