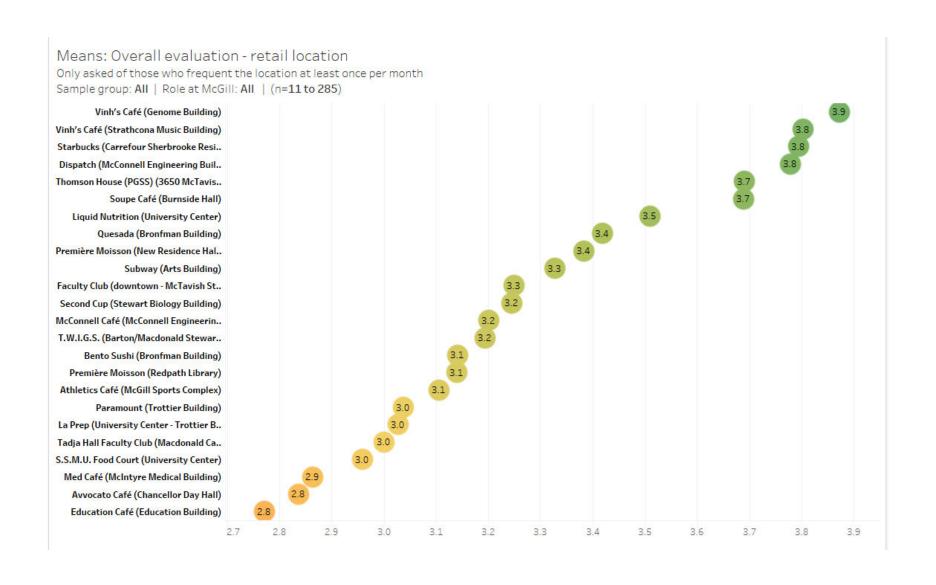

|      |                               | 8%  | 67                 | 16%       | 52        |  |  |  |  |  |

# Purchasing Frequency ON CAMPUS (RETAIL) LOCATIONS

Purchase frequency - retail location
Sample group: Main | Role at McGill: All | (n=1,185 to 1,198)





## How often do you purchase something from each of the following food service locations on either campuses Non Resident STUDENTS



Overall Evaluation of On Campus Locations

#### OVERALL, how would you rate the following food service locations? **ALL GROUPS**

#### Overall evaluation - retail location

Only asked of those who frequent the location at least once per month

Sample group: Main | Role at McGill: All | (n=11 to 275)



#### Overall mean evaluation of retail food service locations



## DINING HALLS

## How often do you purchase something from of the residential dining halls (other than your own)? RESIDENT STUDENTS

#### Purchase frequency - res dining hall (meal plan)

Choose from 'Question Grouping' filter if you'd like to see results for those not on a meal plan (students/staff), or students who are on a meal plan, or both groups combined.



- Nearly 40% (non-RVC) resident students regularly eat at RVC dining hall (4 or more times per week)
- 10% ( non CS) resident students eat at CS dining halls 4 or more times per week

# OVERALL, how would you rate each of the residential dining halls? ALL GROUPS

#### All

Choose from 'Question Grouping' filter if you'd like to see results for those not on a meal plan (students/staff), or students who are on a meal plan, or b