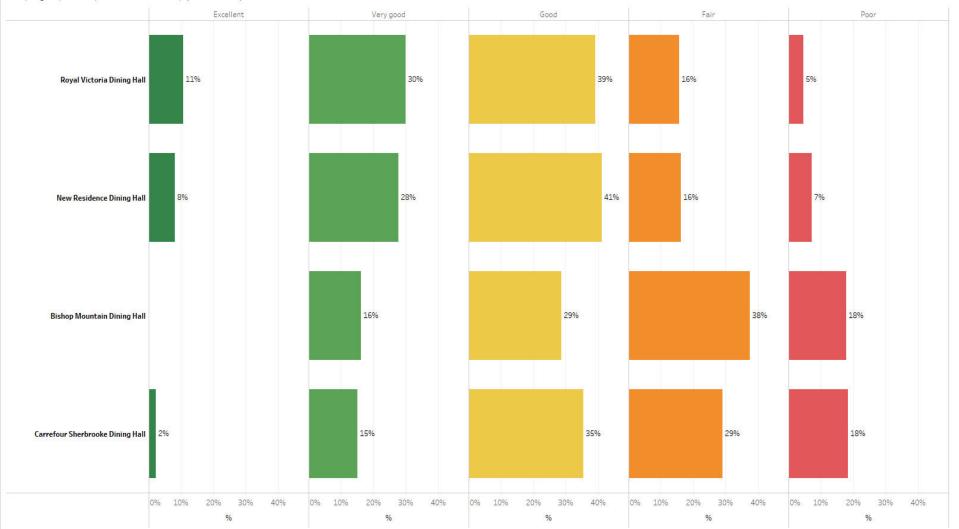

# OVERALL, how would you rate each of the residential dining halls? ALL GROUPS

All
Choose from 'Question Grouping' filter if you'd like to see results for those not on a meal plan (students/staff), or students who are on a meal plan, or both groups combined. Respondents only asked about locations which they frequent at least once a month.

Sample group: Main | Role at McGill: All | (n=56 to 217)