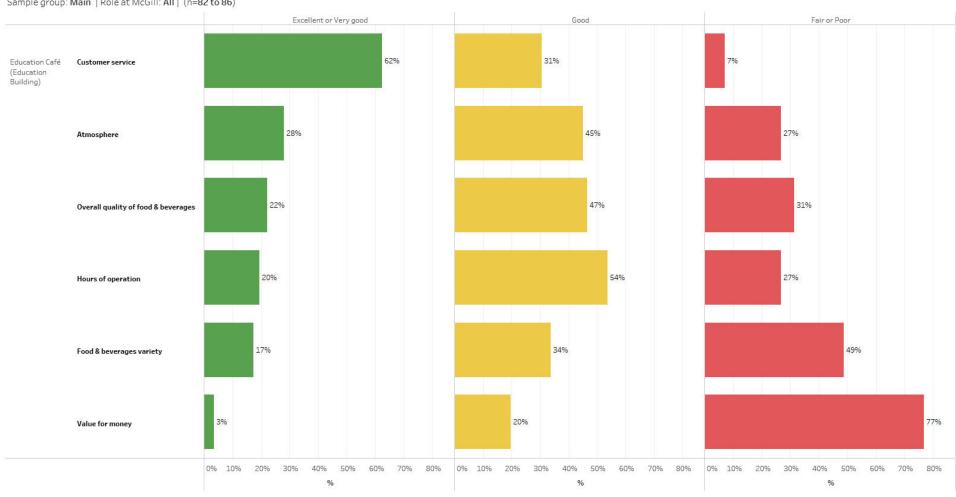

## Education Café

#### Education Café (Education Building)

Only asked of those who frequent the location at least once a month.

Sample group: Main | Role at McGill: All | (n=82 to 86)