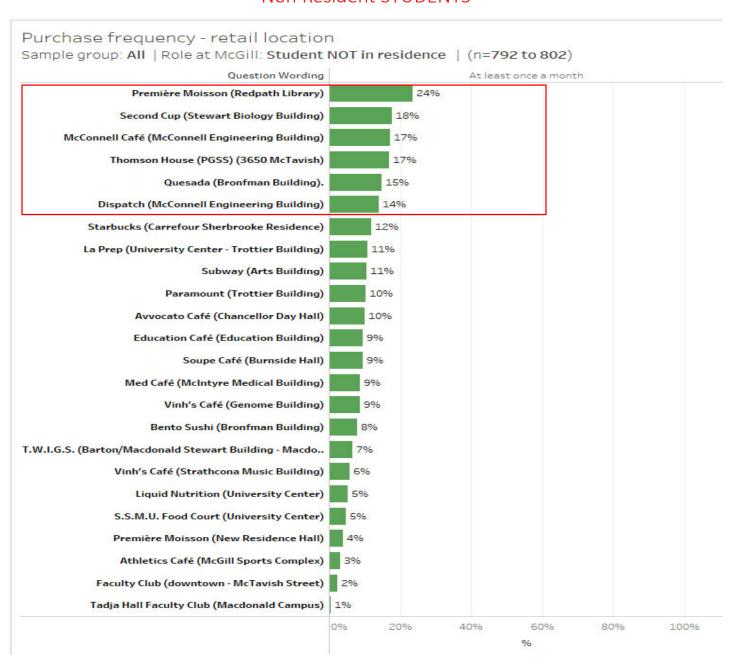

## How often do you purchase something from each of the following food service locations on either campuses Non Resident STUDENTS

Overall Evaluation of On Campus Locations