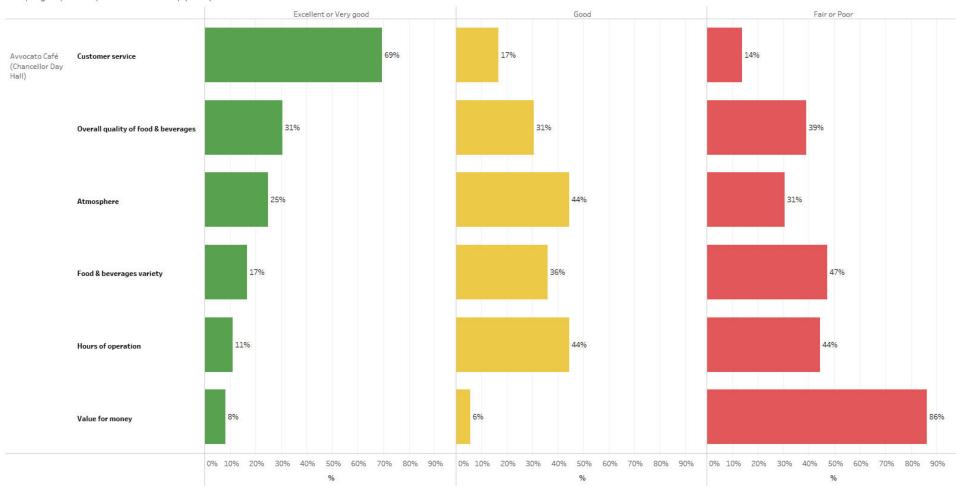

#### Avvocato Café (Chancellor Day Hall)

Only asked of those who frequent the location at least once a month.

Sample group: Main | Role at McGill: All | (n=36)