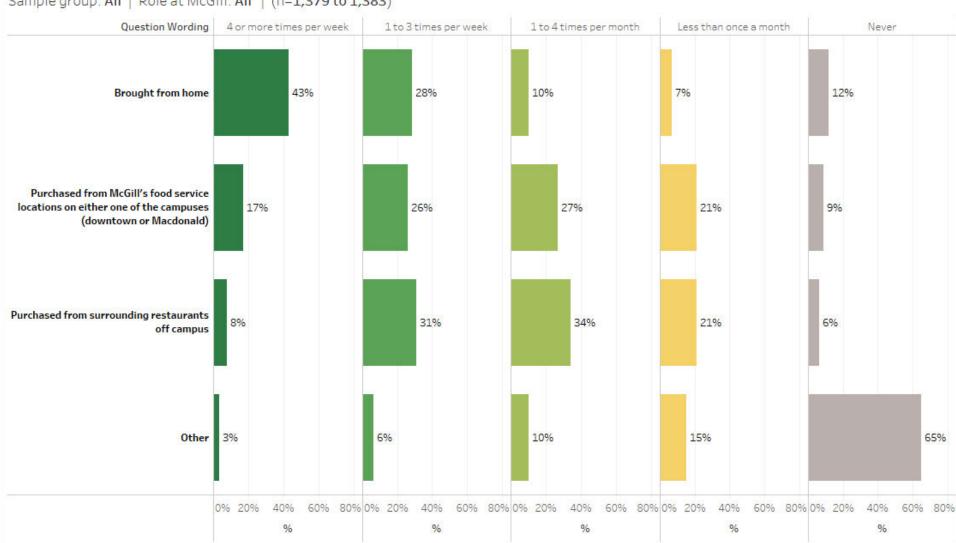

#### Gender

Female Male

While on campus, how often do you obtain food and beverages from each of the following sources?

**ALL GROUPS** 

Purchase frequency - Overall

Sample group: All | Role at McGill: All | (n=1,379 to 1,383)

#### How often do you obtain food and beverages on campus food locations Resident students vs non-resident students vs staff and faculty

| Types of Respondents                                                   |      |                               |     |                    |           |           |  |  |  |  |  |
|------------------------------------------------------------------------|------|-------------------------------|-----|--------------------|-----------|-----------|--|--|--|--|--|
|                                                                        | mand | udents on a<br>latory<br>plan |     | ot on a meal<br>an | Staff and | d faculty |  |  |  |  |  |
| Frequency of purchase from ANY of the food service locations on campus | %    | N<br>146                      | %   | N<br>817           | %         | N<br>332  |  |  |  |  |  |
| 4 or more times per week                                               | 95%  | 139                           | 8%  | 66                 | 6%        | 19        |  |  |  |  |  |
| 1 to 3 times per week                                                  | 3%   | 5                             | 32% | 258                | 20%       | 67        |  |  |  |  |  |
| 1 to 4 times per month                                                 | 1%   | 2                             | 31% | 254                | 26%       | 87        |  |  |  |  |  |
| Less than once a month                                                 |      |                               | 21% | 172                | 32%       | 107       |  |  |  |  |  |
| Never                                                                  |      |                               | 8%  | 67                 | 16%       | 52        |  |  |  |  |  |