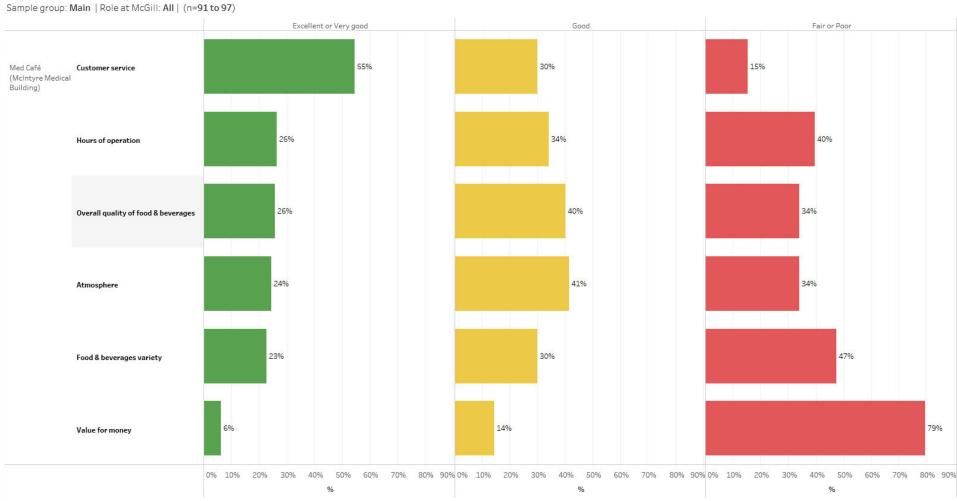

#### Med Café

#### Med Café (McIntyre Medical Building)

Only asked of those who frequent the location at least once a month.