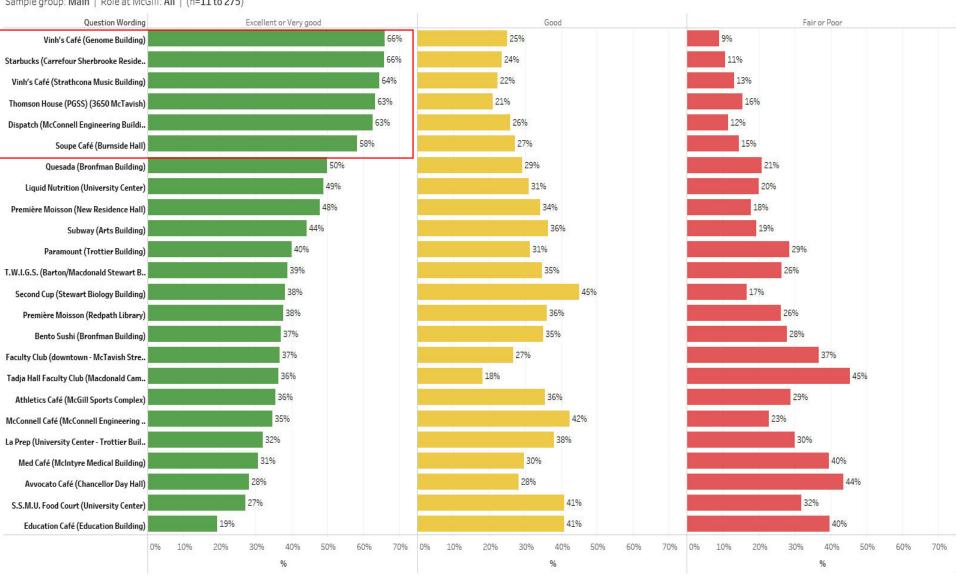

#### OVERALL, how would you rate the following food service locations? **ALL GROUPS**

#### Overall evaluation - retail location

Only asked of those who frequent the location at least once per month

Sample group: Main | Role at McGill: All | (n=11 to 275)