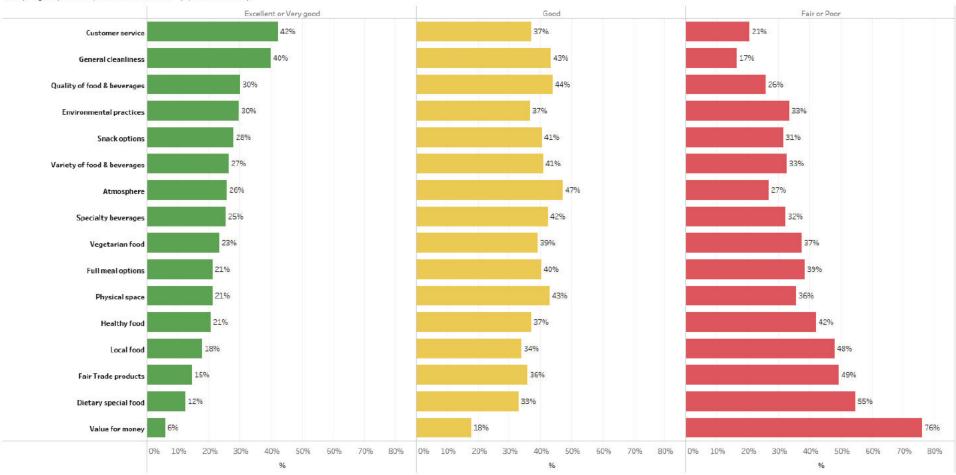

## Perceived Performance

In your opinion, what is the performance the following aspects of food services on campus?

#### Performance

Only asked of those who purchase from McGill's food service locations on either campus at least once a month (Q5). As this question asks about respondents' experience, a 'No opinion' option was available; those who answered 'No opinion' were excluded from the results.

Sample group: Main | Role at McGill: All | (n=469 to 781)