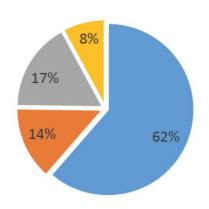

## Respondents Profile

Respondent Profile (those who answered the survey)

|                                  |                                                                     |       |      |       |      |       | IOT in | Academic | staff | Non-academ | nic staff | Grand To | d Total |  |
|----------------------------------|---------------------------------------------------------------------|-------|------|-------|------|-------|--------|----------|-------|------------|-----------|----------|---------|--|
|                                  |                                                                     | Count | 96   | Count | 96   | Count | 96     | Count    | %     | Count      | %         | Count    | 96      |  |
| Q1 Which of the                  | A student living in a McGill residence on a mandatory meal plan     | 146   | 100% |       |      |       |        |          |       |            |           | 146      | 11%     |  |
| following best<br>describes you? | A student living in a McGill residence not on a mandatory meal plan |       |      | 35    | 100% |       |        |          |       |            |           | 35       | 3%      |  |
| describes you:                   | A student not living in a McGill residence                          |       |      |       |      | 853   | 100%   |          |       |            |           | 853      | 62%     |  |
|                                  | An employee with an academic appointment                            |       |      |       |      |       |        | 113      | 100%  |            |           | 113      | 8%      |  |
|                                  | Any other employee                                                  |       |      |       |      |       |        |          |       | 236        | 100%      | 236      | 17%     |  |
|                                  | Total                                                               | 146   | 100% | 35    | 100% | 853   | 100%   | 113      | 100%  | 236        | 100%      | 1,383    | 100%    |  |
| Q2 What is your gender           | Woman                                                               | 106   | 73%  | 22    | 63%  | 563   | 66%    | 58       | 51%   | 170        | 72%       | 919      | 67%     |  |
| identity?                        | Man                                                                 | 40    | 2796 | 12    | 34%  | 279   | 33%    | 54       | 48%   | 66         | 28%       | 451      | 33%     |  |
|                                  | Another gender identity                                             |       |      | 1     | 3%   | 8     | 1%     | 1        | 1%    |            |           | 10       | 1%      |  |
|                                  | Total                                                               | 146   | 100% | 35    | 100% | 850   | 100%   | 113      | 100%  | 236        | 100%      | 1,380    | 100%    |  |