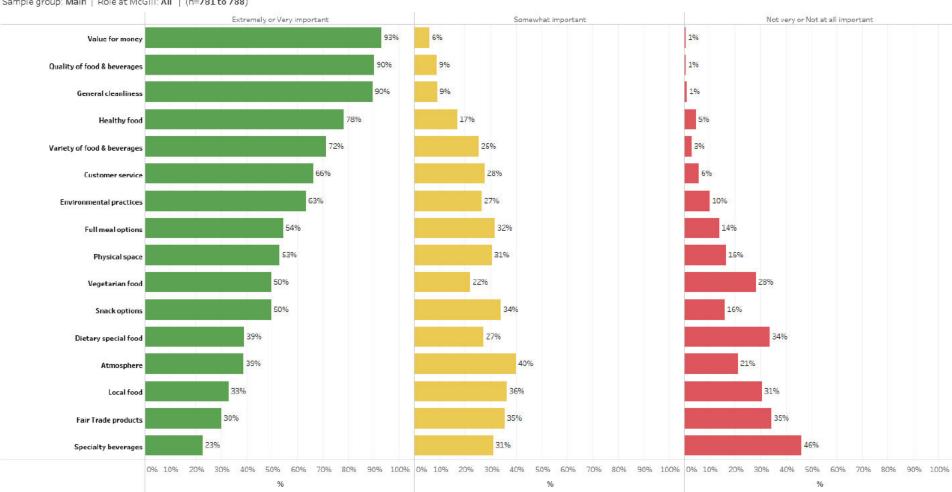

## Perceived Importance

In your opinion, how important are the following aspects of food services on campus?

#### Perceived importance

Only asked of those who purchase from McGill's food service locations on either campus at least once a month (Q5) Sample group: Main | Role at McGill: All | (n=781 to 788)